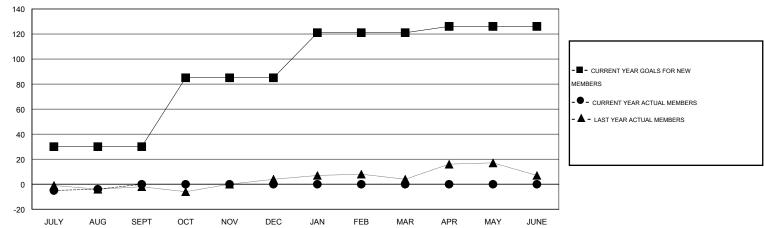

#### GOALS AND ACTUAL MEMBERS CUMULATIVE

| DROPPED CLUBS: 0  DROPPED MEMBERS |        | 9 CLUBS OF 47 ADDED 1 OR MORE<br>NEW MEMBERS | GENDER DISTRIBU<br>MALE<br>FEMALE | TION<br>880 (68.75%)<br>400 (31.25%) |     |
|-----------------------------------|--------|----------------------------------------------|-----------------------------------|--------------------------------------|-----|
| DECEASED CLUB CANCELLED           | 1<br>0 | CLICK HERE FOR HEALTH ASSESSMENT DATA        | FAMILY UNIT MEMBERS               |                                      | 238 |
| OTHER                             | 24     |                                              | HEAD OF HOUSEHOLD                 |                                      | 117 |
| TOTAL                             | 25     |                                              | NON-HEAD OF HOUSEHOL              | 121                                  |     |