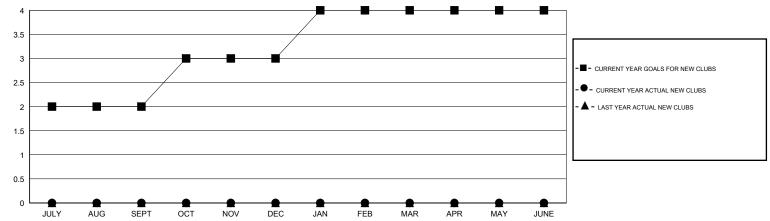

| 30                 | 21                                  | 25                 | -4               |
| OCT/NOV/DEC   | 1                | 0                 | 0                | 0                | OCT/NOV/DEC           | 55                 | 0                                   | 0                  | 0                |
| JAN/FEB/MAR   | 1                | 0                 | 0                | 0                | JAN/FEB/MAR           | 36                 | 0                                   | 0                  | 0                |
| APR/MAY/JUNE  | 0                | 0                 | 0                | 0                | APR/MAY/JUNE          | 5                  | 0                                   | 0                  | 0                |

#### GOALS AND ACTUAL NEW CLUBS CUMULATIVE



#### GOALS AND ACTUAL MEMBERS CUMULATIVE



| DROPPED CLUBS: 0  DROPPED MEMBERS |        | 9 CLUBS OF 47 ADDED 1 OR MORE<br>NEW MEMBERS | GENDER DISTRIBU<br>MALE<br>FEMALE | TION<br>880 (68.75%)<br>400 (31.25%) |     |
|-----------------------------------|--------|----------------------------------------------|-----------------------------------|--------------------------------------|-----|
| DECEASED CLUB CANCELLED           | 1<br>0 | CLICK HERE FOR HEALTH ASSESSMENT DATA        | FAMILY UNIT MEMBERS               |                                      | 238 |
| OTHER                             | 24     |                                              | HEAD OF HOUSEHOLD                 |                                      | 117 |
| TOTAL                             | 25     |